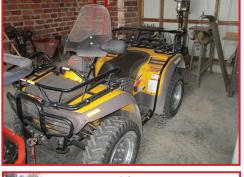

Bid today at: www.putneyauction.com

DIRECTIONS: From Interstate 35 take exit 47 on to Highway 64 (Peru Rd.) and go west towards Truro for 3 miles. Turn left going south on to Wildrose Ave (R35) for 5 miles. Turn left on Page St (R37) for ¾ of a mile. Sale will be on North side of road. Follow Putney Auction signs. HIGHLIGHTS: Case 585 w/Westendorf TA26 loader 2,540 hrs, 2006 Ford F250 4X4 w/24,100 miles, 2001 Lincoln Continental w/only 75,100 miles extra clean car, Agco ST30X 4X4 only 764 hrs., Kubota Z725 w/291 hrs., Traxter Bombardier 4 Wheeler, International 510 drill, New Holland 49Z mower conditioner, Kubota Z623 w/174 hrs, Case IH235 w/226 hrs, lots of fencing & supplies, Shop equipment/tools, Nice line up of Household items. PAYMENT: Cash, Check or Credit Card