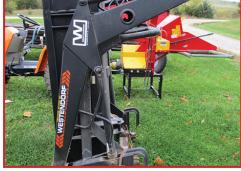

Bid today at: www.putneyauction.com

DIRECTIONS: From Interstate 35 take exit 47 on to Highway 64 (Peru Rd.) and go west towards Truro for 3 miles. Turn left going south on to Wildrose Ave (R35) for 5 miles. Turn left on Page St (R37) for ¾ of a mile. Sale will be on North side of road. Follow Putney Auction signs. HIGHLIGHTS: Case 585 w/Westendorf TA26 loader 2,540 hrs, 2006 Ford F250 4X4 w/24,100 miles, 2001 Lincoln Continental w/only 75,100 miles extra clean car, Agco ST30X 4X4 only 764 hrs., Kubota Z725 w/291 hrs., Traxter Bombardier 4 Wheeler, International 510 drill, New Holland 49Z mower conditioner, Kubota Z623 w/174 hrs, Case IH235 w/226 hrs, lots of fencing & supplies, Shop equipment/tools, Nice line up of Household items. PAYMENT: Cash, Check or Credit Card