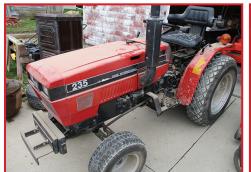

Bid today at: www.putneyauction.com

DIRECTIONS: From Interstate 35 take exit 47 on to Highway 64 (Peru Rd.) and go west towards Truro for 3 miles. Turn left going south on to Wildrose Ave (R35) for 5 miles. Turn left on Page St (R37) for ¾ of a mile. Sale will be on North side of road. Follow Putney Auction signs. HIGHLIGHTS: Case 585 w/Westendorf TA26 loader 2,540 hrs, 2006 Ford F250 4X4 w/24,100 miles, 2001 Lincoln Continental w/only 75,100 miles extra clean car, Agco ST30X 4X4 only 764 hrs., Kubota Z725 w/291 hrs., Traxter Bombardier 4 Wheeler, International 510 drill, New Holland 49Z mower conditioner, Kubota Z623 w/174 hrs, Case IH235 w/226 hrs, lots of fencing & supplies, Shop equipment/tools, Nice line up of Household items. PAYMENT: Cash, Check or Credit Card