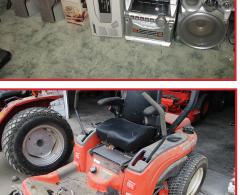

Bid today at: www.putneyauction.com

DIRECTIONS: From Interstate 35 take exit 47 on to Highway 64 (Peru Rd.) and go west towards Truro for 3 miles. Turn left going south on to Wildrose Ave (R35) for 5 miles. Turn left on Page St (R37) for ¾ of a mile. Sale will be on North side of road. Follow Putney Auction signs. HIGHLIGHTS: Case 585 w/Westendorf TA26 loader 2,540 hrs, 2006 Ford F250 4X4 w/24,100 miles, 2001 Lincoln Continental w/only 75,100 miles extra clean car, Agco ST30X 4X4 only 764 hrs., Kubota Z725 w/291 hrs., Traxter Bombardier 4 Wheeler, International 510 drill, New Holland 49Z mower conditioner, Kubota Z623 w/174 hrs, Case IH235 w/226 hrs, lots of fencing & supplies, Shop equipment/tools, Nice line up of Household items. PAYMENT: Cash, Check or Credit Card