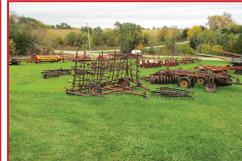

Bid today at: www.putneyauction.com

DIRECTIONS: From Interstate 35 take exit 47 on to Highway 64 (Peru Rd.) and go west towards Truro for 3 miles. Turn left going south on to Wildrose Ave (R35) for 5 miles. Turn left on Page St (R37) for ¾ of a mile. Sale will be on North side of road. Follow Putney Auction signs. HIGHLIGHTS: Case 585 w/Westendorf TA26 loader 2,540 hrs, 2006 Ford F250 4X4 w/24,100 miles, 2001 Lincoln Continental w/only 75,100 miles extra clean car, Agco ST30X 4X4 only 764 hrs., Kubota Z725 w/291 hrs., Traxter Bombardier 4 Wheeler, International 510 drill, New Holland 49Z mower conditioner, Kubota Z623 w/174 hrs, Case IH235 w/226 hrs, lots of fencing & supplies, Shop equipment/tools, Nice line up of Household items. PAYMENT: Cash, Check or Credit Card