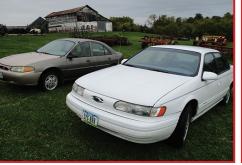

Bid today at: www.putneyauction.com

DIRECTIONS: From Interstate 35 take exit 47 on to Highway 64 (Peru Rd.) and go west towards Truro for 3 miles. Turn left going south on to Wildrose Ave (R35) for 5 miles. Turn left on Page St (R37) for ¾ of a mile. Sale will be on North side of road. Follow Putney Auction signs. HIGHLIGHTS: Case 585 w/Westendorf TA26 loader 2,540 hrs, 2006 Ford F250 4X4 w/24,100 miles, 2001 Lincoln Continental w/only 75,100 miles extra clean car, Agco ST30X 4X4 only 764 hrs., Kubota Z725 w/291 hrs., Traxter Bombardier 4 Wheeler, International 510 drill, New Holland 49Z mower conditioner, Kubota Z623 w/174 hrs, Case IH235 w/226 hrs, lots of fencing & supplies, Shop equipment/tools, Nice line up of Household items. PAYMENT: Cash, Check or Credit Card