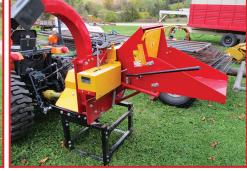

Bid today at: www.putneyauction.com

DIRECTIONS: From Interstate 35 take exit 47 on to Highway 64 (Peru Rd.) and go west towards Truro for 3 miles. Turn left going south on to Wildrose Ave (R35) for 5 miles. Turn left on Page St (R37) for ¾ of a mile. Sale will be on North side of road. Follow Putney Auction signs. HIGHLIGHTS: Case 585 w/Westendorf TA26 loader 2,540 hrs, 2006 Ford F250 4X4 w/24,100 miles, 2001 Lincoln Continental w/only 75,100 miles extra clean car, Agco ST30X 4X4 only 764 hrs., Kubota Z725 w/291 hrs., Traxter Bombardier 4 Wheeler, International 510 drill, New Holland 49Z mower conditioner, Kubota Z623 w/174 hrs, Case IH235 w/226 hrs, lots of fencing & supplies, Shop equipment/tools, Nice line up of Household items. PAYMENT: Cash, Check or Credit Card