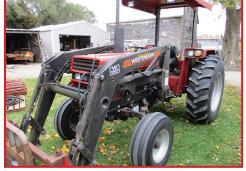

Bid today at: www.putneyauction.com

DIRECTIONS: From Interstate 35 take exit 47 on to Highway 64 (Peru Rd.) and go west towards Truro for 3 miles. Turn left going south on to Wildrose Ave (R35) for 5 miles. Turn left on Page St (R37) for ¾ of a mile. Sale will be on North side of road. Follow Putney Auction signs. HIGHLIGHTS: Case 585 w/Westendorf TA26 loader 2,540 hrs, 2006 Ford F250 4X4 w/24,100 miles, 2001 Lincoln Continental w/only 75,100 miles extra clean car, Agco ST30X 4X4 only 764 hrs., Kubota Z725 w/291 hrs., Traxter Bombardier 4 Wheeler, International 510 drill, New Holland 49Z mower conditioner, Kubota Z623 w/174 hrs, Case IH235 w/226 hrs, lots of fencing & supplies, Shop equipment/tools, Nice line up of Household items. PAYMENT: Cash, Check or Credit Card