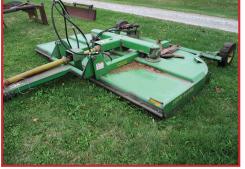

Bid today at: www.putneyauction.com

DIRECTIONS: From Interstate 35 take exit 47 on to Highway 64 (Peru Rd.) and go west towards Truro for 3 miles. Turn left going south on to Wildrose Ave (R35) for 5 miles. Turn left on Page St (R37) for ¾ of a mile. Sale will be on North side of road. Follow Putney Auction signs. HIGHLIGHTS: Case 585 w/Westendorf TA26 loader 2,540 hrs, 2006 Ford F250 4X4 w/24,100 miles, 2001 Lincoln Continental w/only 75,100 miles extra clean car, Agco ST30X 4X4 only 764 hrs., Kubota Z725 w/291 hrs., Traxter Bombardier 4 Wheeler, International 510 drill, New Holland 49Z mower conditioner, Kubota Z623 w/174 hrs, Case IH235 w/226 hrs, lots of fencing & supplies, Shop equipment/tools, Nice line up of Household items. PAYMENT: Cash, Check or Credit Card