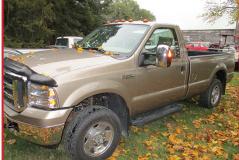

Bid today at: www.putneyauction.com

DIRECTIONS: From Interstate 35 take exit 47 on to Highway 64 (Peru Rd.) and go west towards Truro for 3 miles. Turn left going south on to Wildrose Ave (R35) for 5 miles. Turn left on Page St (R37) for ¾ of a mile. Sale will be on North side of road. Follow Putney Auction signs. HIGHLIGHTS: Case 585 w/Westendorf TA26 loader 2,540 hrs, 2006 Ford F250 4X4 w/24,100 miles, 2001 Lincoln Continental w/only 75,100 miles extra clean car, Agco ST30X 4X4 only 764 hrs., Kubota Z725 w/291 hrs., Traxter Bombardier 4 Wheeler, International 510 drill, New Holland 49Z mower conditioner, Kubota Z623 w/174 hrs, Case IH235 w/226 hrs, lots of fencing & supplies, Shop equipment/tools, Nice line up of Household items. PAYMENT: Cash, Check or Credit Card