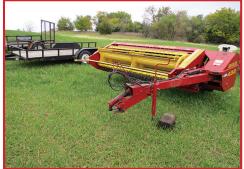

Bid today at: www.putneyauction.com

DIRECTIONS: From Interstate 35 take exit 47 on to Highway 64 (Peru Rd.) and go west towards Truro for 3 miles. Turn left going south on to Wildrose Ave (R35) for 5 miles. Turn left on Page St (R37) for ¾ of a mile. Sale will be on North side of road. Follow Putney Auction signs. HIGHLIGHTS: Case 585 w/Westendorf TA26 loader 2,540 hrs, 2006 Ford F250 4X4 w/24,100 miles, 2001 Lincoln Continental w/only 75,100 miles extra clean car, Agco ST30X 4X4 only 764 hrs., Kubota Z725 w/291 hrs., Traxter Bombardier 4 Wheeler, International 510 drill, New Holland 49Z mower conditioner, Kubota Z623 w/174 hrs, Case IH235 w/226 hrs, lots of fencing & supplies, Shop equipment/tools, Nice line up of Household items. PAYMENT: Cash, Check or Credit Card