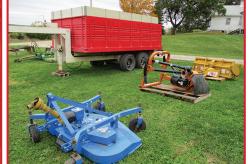

Bid today at: www.putneyauction.com

DIRECTIONS: From Interstate 35 take exit 47 on to Highway 64 (Peru Rd.) and go west towards Truro for 3 miles. Turn left going south on to Wildrose Ave (R35) for 5 miles. Turn left on Page St (R37) for ¾ of a mile. Sale will be on North side of road. Follow Putney Auction signs. HIGHLIGHTS: Case 585 w/Westendorf TA26 loader 2,540 hrs, 2006 Ford F250 4X4 w/24,100 miles, 2001 Lincoln Continental w/only 75,100 miles extra clean car, Agco ST30X 4X4 only 764 hrs., Kubota Z725 w/291 hrs., Traxter Bombardier 4 Wheeler, International 510 drill, New Holland 49Z mower conditioner, Kubota Z623 w/174 hrs, Case IH235 w/226 hrs, lots of fencing & supplies, Shop equipment/tools, Nice line up of Household items. PAYMENT: Cash, Check or Credit Card