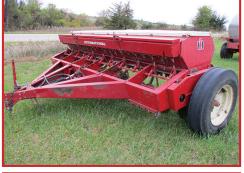

Bid today at: www.putneyauction.com

DIRECTIONS: From Interstate 35 take exit 47 on to Highway 64 (Peru Rd.) and go west towards Truro for 3 miles. Turn left going south on to Wildrose Ave (R35) for 5 miles. Turn left on Page St (R37) for ¾ of a mile. Sale will be on North side of road. Follow Putney Auction signs. HIGHLIGHTS: Case 585 w/Westendorf TA26 loader 2,540 hrs, 2006 Ford F250 4X4 w/24,100 miles, 2001 Lincoln Continental w/only 75,100 miles extra clean car, Agco ST30X 4X4 only 764 hrs., Kubota Z725 w/291 hrs., Traxter Bombardier 4 Wheeler, International 510 drill, New Holland 49Z mower conditioner, Kubota Z623 w/174 hrs, Case IH235 w/226 hrs, lots of fencing & supplies, Shop equipment/tools, Nice line up of Household items. PAYMENT: Cash, Check or Credit Card