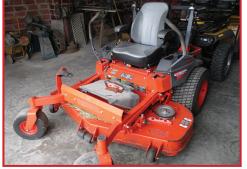

Bid today at: www.putneyauction.com

DIRECTIONS: From Interstate 35 take exit 47 on to Highway 64 (Peru Rd.) and go west towards Truro for 3 miles. Turn left going south on to Wildrose Ave (R35) for 5 miles. Turn left on Page St (R37) for ¾ of a mile. Sale will be on North side of road. Follow Putney Auction signs. HIGHLIGHTS: Case 585 w/Westendorf TA26 loader 2,540 hrs, 2006 Ford F250 4X4 w/24,100 miles, 2001 Lincoln Continental w/only 75,100 miles extra clean car, Agco ST30X 4X4 only 764 hrs., Kubota Z725 w/291 hrs., Traxter Bombardier 4 Wheeler, International 510 drill, New Holland 49Z mower conditioner, Kubota Z623 w/174 hrs, Case IH235 w/226 hrs, lots of fencing & supplies, Shop equipment/tools, Nice line up of Household items. PAYMENT: Cash, Check or Credit Card