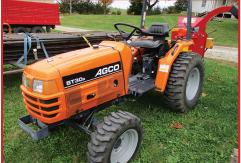

Bid today at: www.putneyauction.com

DIRECTIONS: From Interstate 35 take exit 47 on to Highway 64 (Peru Rd.) and go west towards Truro for 3 miles. Turn left going south on to Wildrose Ave (R35) for 5 miles. Turn left on Page St (R37) for ¾ of a mile. Sale will be on North side of road. Follow Putney Auction signs. HIGHLIGHTS: Case 585 w/Westendorf TA26 loader 2,540 hrs, 2006 Ford F250 4X4 w/24,100 miles, 2001 Lincoln Continental w/only 75,100 miles extra clean car, Agco ST30X 4X4 only 764 hrs., Kubota Z725 w/291 hrs., Traxter Bombardier 4 Wheeler, International 510 drill, New Holland 49Z mower conditioner, Kubota Z623 w/174 hrs, Case IH235 w/226 hrs, lots of fencing & supplies, Shop equipment/tools, Nice line up of Household items. PAYMENT: Cash, Check or Credit Card