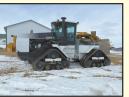

TILING MACHINE: Samsons 3700RS, One Owner / EXCAVATOR: Sany SY235C IC, One owner / (2) DOZERS: Caterpillar D7R; Caterpillar D6M / TRACTOR: John Deere 5525, w/542 loader, One Owner / SCRAPERS: Case 9380 Quadtrack tractor; Icon 3610 dirt / COMPACTION: (2) Sheeps foot / AIR COMPRESSOR: Portable, PDS1855, diesel / TRUCK TRACTOR: Freightliner, Detroit 60 Series / (2) DUMP TRUCKS: Freightliner; Ford / TRAILERS: Trailking lowboy, detach; PJ dump; (2) Portable fuel; (3) Tile trailers.