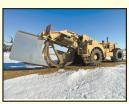

TILING MACHINE: Samsons 3700RS, One Owner / EXCAVATOR: Sany SY235C IC, One owner / (2) DOZERS: Caterpillar D7R; Caterpillar D6M / TRACTOR: John Deere 5525, w/542 loader, One Owner / SCRAPERS: Case 9380 Quadtrack tractor; Icon 3610 dirt / COMPACTION: (2) Sheeps foot / AIR COMPRESSOR: Portable, PDS1855, diesel / TRUCK TRACTOR: Freightliner, Detroit 60 Series / (2) DUMP TRUCKS: Freightliner; Ford / TRAILERS: Trailking lowboy, detach; PJ dump; (2) Portable fuel; (3) Tile trailers.