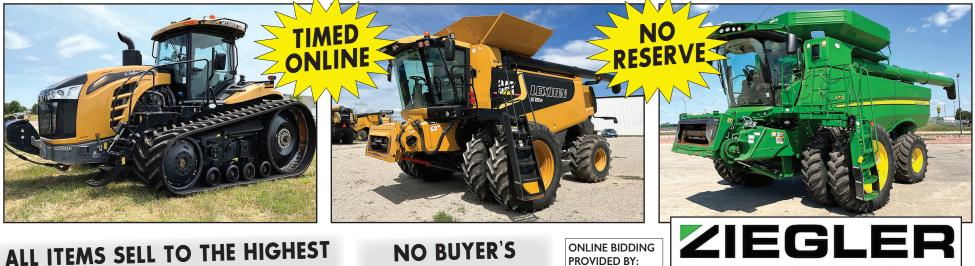

## NO-RESERVE AG EQUIPMENT PRE-HARVEST AUCTION

EQUIPMENT WILL BE LOCATED AT ZIEGLER AG EQUIPMENT LOCATIONS IN IA, MN, WI & MO!

pidixolo

## LOTS CLOSE: MONDAY, AUGUST 21, 2023 STARTING AT 10:00 AM CST

BIDDER WITH NO-RESERVE!

## TRACTORS / COMBINES / PLATFORMS / CORN HEADS HARVEST EQUIPMENT / GRAIN HANDLING EQUIPMENT / & MORE!

PREMIUM!

AUCTION REPRESENTATIVES: JOHN PROBASCO (641) 856-7355 • JIM HUFF (319) 931-9292 - WI LIC. #2934-52