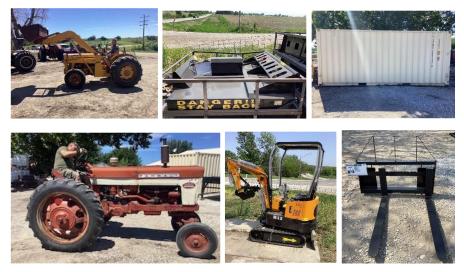

#### Check out these items on our latest online auction.

#### New Skid Loader Attachments

- 72 Inch Brush Mowers 2 Woodchippers 48 Inch Trenchers Landscape Rake Bucket Broom Fork Extensions
- Stump Grinders 2 Pallet Forks Heavy Duty Post Hole Augers Rotary Broom 72 Inch Grapple Buckets 72 Inch Snow Blade

#### **Equipment & Tools**

New 20 Foot Shipping Container Farmall 460 Tractor 2 New AGT Mini Excavators Massey Ferguson 20 Tractor Ford 3600 Tractor Disc, Gravity Wagons, Tools, Toys, & More