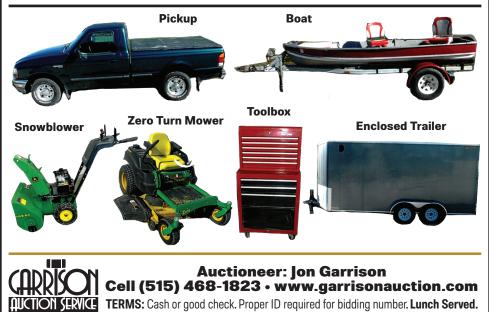

**TOOLS:** John Deere Z435 zeroturn mower; John Deere TRS snow blower; Brute 2600 psi gas powered power washer with Honda motor; Craftsman upright toolbox; Grizzly Cub portable; six foot fiberglass step ladder; Weber grill; brass duck head boot scraper; shop vac; Mantis small tiller; lawnmower jack; two wheel cart; bumper hitch; hammers; wrenches; 6 row pitch fork; shovels; spade; sledgehammer, and more.

**OTHERS:** 16ft 2019 Doolittle enclosed trailer very nice; 1998 Ford Ranger very clean, 14ft V-Bottom boat with trailer very nice.

**HOUSEHOLD:** Whirlpool washer and dryer gas; Amana refrigerator; leather recliner; kitchen center island on rollers; chest of drawers; kitchen table and (4) chairs; couch; dining room table and (6) chairs and hutch; magnifying reading light; leather office chair; king size bed; Corelle dishes; Hamilton Beach can opener; silverware; Proctor Silex ice cream maker; Black and Decker food steamer; picnic basket; grow light; Microb X vac; coolers; suitcases.