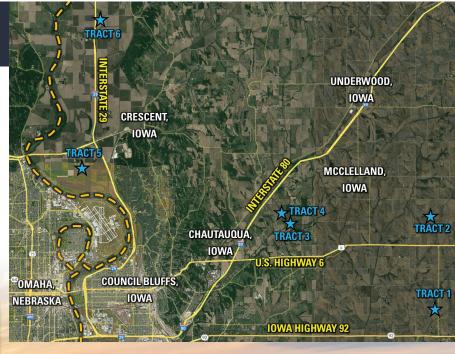

## 657.18 ACRES M/L | OFFERED IN 6 TRACTS

Peoples Company and the Lund Company are pleased to represent J Pryor Farms LLC in the sale of 657.18 total acres m/l of prime Pottawattamie County, lowa farmland offered through 6 different tracts ranging in size from 49.22 acres m/l to 174.66 acres m/l.

Tract 1: 49.22 acres m/l with 48.47 FSA cropland acres carrying a CSR2 soil rating of 71.2.

Tract 2: 77 acres m/l with 71.23 FSA cropland acres carrying a CSR2 soil rating of 70.8.

Tract 3: 66 acres m/l with 64.34 FSA cropland acres and a CSR2 rating of 52.2.

Tract 4: 174.66 acres m/l with 166.13 FSA cropland acres carrying a CSR2 soil rating of 69.6.

Tract 5: 150.12 acres m/l with 137.03 FSA cropland acres carrying a CSR2 soil rating of 64.5.

Tract 6: 140.18 acres m/l with 139.72 FSA cropland acres carrying a CSR2 soil rating of 59.7.