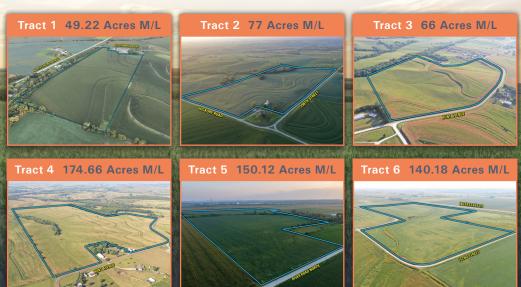

## 657.18 ACRES M/L | OFFERED IN 6 TRACTS

Peoples Company and the Lund Company are pleased to represent J Pryor Farms LLC in the sale of 657.18 total acres m/l of prime Pottawattamie County, lowa farmland offered through 6 different tracts ranging in size from 49.22 acres m/l to 174.66 acres m/l.

Tract 1: 49.22 acres m/l with 48.47 FSA cropland acres carrying a CSR2 soil rating of 71.2.

Tract 2: 77 acres m/l with 71.23 FSA cropland acres carrying a CSR2 soil rating of 70.8.

Tract 3: 66 acres m/l with 64.34 FSA cropland acres and a CSR2 rating of 52.2.

Tract 4: 174.66 acres m/l with 166.13 FSA cropland acres carrying a CSR2 soil rating of 69.6.

Tract 5: 150.12 acres m/l with 137.03 FSA cropland acres carrying a CSR2 soil rating of 64.5.

Tract 6: 140.18 acres m/l with 139.72 FSA cropland acres carrying a CSR2 soil rating of 59.7.