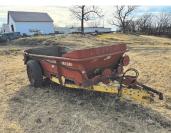

  ▶ Rhino PT207 Tedder
- ► New Holland 258 Rake
- ► New Holland 276 square baler

- ► New Holland 520 spreader
- ► 2002 Chevrolet 1500, 128k miles
- ► 4-20' storage containers
- ► Several piles of new steel
- ► Meat processing equipment
- ► Matco tool chest
- ► Hunter tire machine
- Several hay racks of tools, livestock equipment and more!!