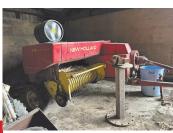

  ▶ Rhino PT207 Tedder
- ► New Holland 258 Rake
- ► New Holland 276 square baler

- ► New Holland 520 spreader
- ► 2002 Chevrolet 1500, 128k miles
- ► 4-20' storage containers
- ► Several piles of new steel
- ► Meat processing equipment
- ► Matco tool chest
- ► Hunter tire machine
- Several hay racks of tools, livestock equipment and more!!