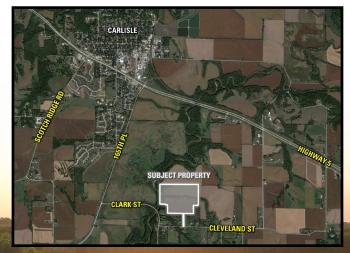

## **ABSOLUTE, ONLINE ONLY LAND AUCTION** 101.66 ACRES M/L IN WARREN COUNTY, IOWA

BIDDING IS CURRENTLY LIVE AND WILL REMAIN OPEN UNTIL WEDNESDAY, JUNE 26TH, 2024, AT 2:00 P.M CST.

Peoples Company is pleased to offer an excellent mixed-use farm near Carlisle, lowa. The property will be sold absolute with no reserve via an online-only auction through the Peoples Company Bid Wrangler auction platform.