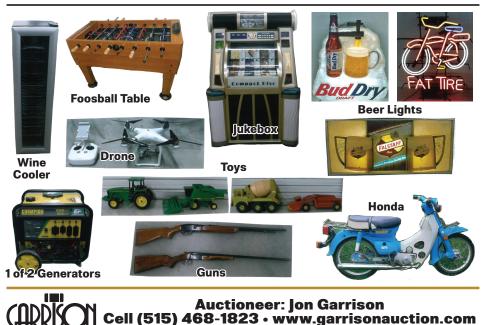

**HOUSEHOLD & MISC:** Rowe AMI Jukebox plays CDs works great; foosball table very nice; 1981 Honda Passport 3 speed scooter; full size sleigh bed frame; full size iron bed with mattress and box spring; wine fridge; wicker lounge chair; work bench/dresser for boy's room; Sunny Health & Fitness exercise bike; Bowflex Tread Climber, very nice chest of drawers, Walnut oval parlor table; Mountain man picture; dressing table with mirrors; nice couch; oak doll dresser; half table; lounge chairs; end tables; Kenmore humidifier; coffee table; (2) white hutches; set of Haviland China; clear dishware; yard tools, and more.

**TOYS:** NY Lint dump truck; Tonka cement truck; John Deere 8200 tractor; John Deere 9500 combine with corn and bean head; John Deere Silage wagon; Tonka Jeep, and more.

GUNS: Remington Speedmaster 22cal; ER Amantino S/S 410ga.

BEER LIGHTS: Neon Fat Tire; Falstaff Clinkers; Bud Dry Draft.

**TOOLS:** (2) like new Champion generators 11,500 starting watts 9200 running watts both have starters; DeWalt chop saw (NIB); heavy duty shop vac 6.5 HP like new.

OTHER: Phantom 3 Advanced drone; Specialized men's mountain bike.

TION SERVICE TERMS: Cash or good check. Proper ID required for bidding number. Lunch served.