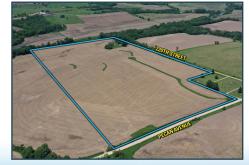

## FARMLAND AUCTION

74 ACRES M/L IN GUTHRIE COUNTY, IOWA

FRIDAY, JUNE 28TH, 2024 | 10:00 AM Guthrie Activity Center | 209 State Street | Guthrie Center, IA 50115

Peoples Company is pleased to represent the Hayes Family in the sale of 74 acres m/l of Guthrie County, Iowa farmland located between Panora, Iowa and Guthrie Center, Iowa and in the Northeast Quarter of Section 4 of Valley Township.

Farm is nearly all tillable with an estimated 70.15 FSA Cropland acres and a CSR2 soil
rating of 78.7. Primary soil types include Sharpsburg silty clay loam, Judson silty clay

loam, and Colo silty loam

 Farm is leased for the 2024 cropping season. At closing, Buyer will assume the current cash rent lease and receive \$8,575.

 Great natural drainage to the west towards Brushy Creek. Wetland Determination has been completed – Contact Agent for a Copy.