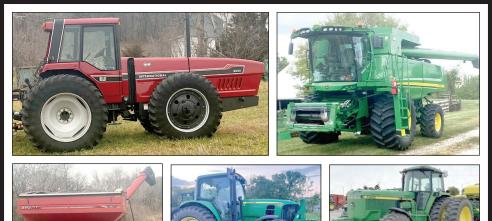

## ACHINERY REDUCTION AUCTION Late Model JD Tractors Including 7230 Premium, 4960,

Late Model JD Tractors including 7230 Premium, 4960,
5205, IHC Tractors including 1466, 6588 2+2, 856, Super M, Super A, M, Case IH 330 Turbo Till, J&M Seed Tender,
JD Planters and Drills, Construction Equipment Featuring JD 331G Compact Track Loader, Cat D5 Dozer, Holcomb Scraper, JD 560R Baler, Batwing Mowers, JD S550 Combine,
New Drago 8 Row Corn Head, 608c Corn Head, Brent Auger Wagon, Kenworth Semi Truck & Trailer, Ford F150 & F250,
DJI Commercial Ag Drones with Tender Trailer, Much More!