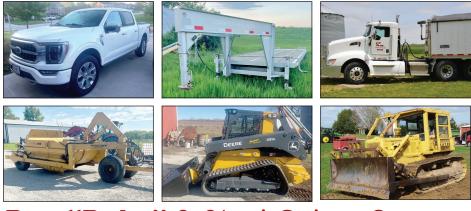

## ACHINERY REDUCTION AUCTION Late Model JD Tractors Including 7230 Premium, 4960,

Late Model JD Tractors including 7230 Premium, 4960,
5205, IHC Tractors including 1466, 6588 2+2, 856, Super M, Super A, M, Case IH 330 Turbo Till, J&M Seed Tender,
JD Planters and Drills, Construction Equipment Featuring JD 331G Compact Track Loader, Cat D5 Dozer, Holcomb Scraper, JD 560R Baler, Batwing Mowers, JD S550 Combine,
New Drago 8 Row Corn Head, 608c Corn Head, Brent Auger Wagon, Kenworth Semi Truck & Trailer, Ford F150 & F250,
DJI Commercial Ag Drones with Tender Trailer, Much More!