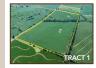

## FARMLAND DETAILS

Tract 1

-77.03 +/- Acres

-70.85 +/- Cropland Acres

-88.4 CSR2 Average
-Douglas TWP, Section 5

Tract 2

-33 +/- Acres

-7.80 +/- Cropland Acres