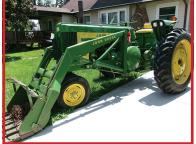

## **John Cline Estate**

Tools & Shop Equipment, Lawn & Garden, Hit & Miss Engines, Can-Am Defender XT, Variety Of Tractors. Small Items Sell Live Only.

Live Auction August 17th, 2024 10AM 10% Buyers Premium For Internet Buyers. SALE LOCATION: 108 E MAIN ST TINGLEY, IA 50863