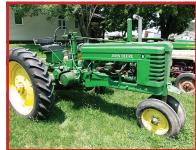

## **John Cline Estate**

Tools & Shop Equipment, Lawn & Garden, Hit & Miss Engines, Can-Am Defender XT, Variety Of Tractors. Small Items Sell Live Only.

Live Auction August 17th, 2024 10AM 10% Buyers Premium For Internet Buyers. SALE LOCATION: 108 E MAIN ST TINGLEY, IA 50863