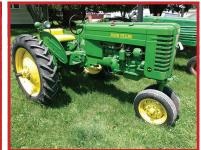

## **John Cline Estate**

Tools & Shop Equipment, Lawn & Garden, Hit & Miss Engines, Can-Am Defender XT, Variety Of Tractors. Small Items Sell Live Only.

Live Auction August 17th, 2024 10AM 10% Buyers Premium For Internet Buyers. SALE LOCATION: 108 E MAIN ST TINGLEY, IA 50863