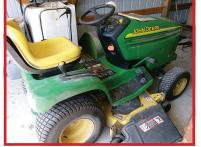

## **John Cline Estate**

Tools & Shop Equipment, Lawn & Garden, Hit & Miss Engines, Can-Am Defender XT, Variety Of Tractors. Small Items Sell Live Only.

Live Auction August 17th, 2024 10AM 10% Buyers Premium For Internet Buyers. SALE LOCATION: 108 E MAIN ST TINGLEY, IA 50863