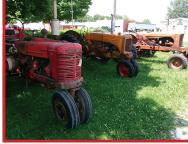

## **John Cline Estate**

Tools & Shop Equipment, Lawn & Garden, Hit & Miss Engines, Can-Am Defender XT, Variety Of Tractors. Small Items Sell Live Only.

Live Auction August 17th, 2024 10AM 10% Buyers Premium For Internet Buyers. SALE LOCATION: 108 E MAIN ST TINGLEY, IA 50863