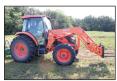

## MACHINERY INVENTORY REDUCTION AUCTION

Featuring John Deere 4020, 4440, 2320, Kubota M9960, and Ford 641, 600, and Jubilee Tractors; Mowers, Gravity Wagon, Blades, Manure Spreader, Tillers; Livestock Equipment including Chute, Feed Bunks, Water Tanks, Gates; Construction Equipment including Excavators and Skid Loaders and Attachments; Chevy Pickups and Ford Trucks, Trailers, Motorcycles, ATVs, UTVs, Lawn Mowers, Snap-On Hand Tools, Tool Chest