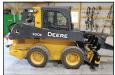

## MACHINERY INVENTORY REDUCTION AUCTION

Featuring John Deere 4020, 4440, 2320, Kubota M9960, and Ford 641, 600, and Jubilee Tractors; Mowers, Gravity Wagon, Blades, Manure Spreader, Tillers; Livestock Equipment including Chute, Feed Bunks, Water Tanks, Gates; Construction Equipment including Excavators and Skid Loaders and Attachments; Chevy Pickups and Ford Trucks, Trailers, Motorcycles, ATVs, UTVs, Lawn Mowers, Snap-On Hand Tools, Tool Chest