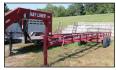

## MACHINERY INVENTORY REDUCTION AUCTION

Featuring John Deere 4020, 4440, 2320, Kubota M9960, and Ford 641, 600, and Jubilee Tractors; Mowers, Gravity Wagon, Blades, Manure Spreader, Tillers; Livestock Equipment including Chute, Feed Bunks, Water Tanks, Gates; Construction Equipment including Excavators and Skid Loaders and Attachments; Chevy Pickups and Ford Trucks, Trailers, Motorcycles, ATVs, UTVs, Lawn Mowers, Snap-On Hand Tools, Tool Chest