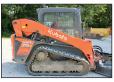

## MACHINERY INVENTORY REDUCTION AUCTION

Featuring John Deere 4020, 4440, 2320, Kubota M9960, and Ford 641, 600, and Jubilee Tractors; Mowers, Gravity Wagon, Blades, Manure Spreader, Tillers; Livestock Equipment including Chute, Feed Bunks, Water Tanks, Gates; Construction Equipment including Excavators and Skid Loaders and Attachments; Chevy Pickups and Ford Trucks, Trailers, Motorcycles, ATVs, UTVs, Lawn Mowers, Snap-On Hand Tools, Tool Chest