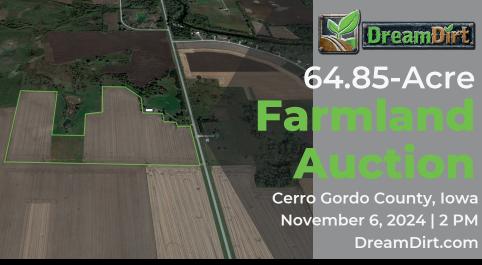

#### **Auction Comments**

This quality farm has access on hard surface road, southeast of Mason City. A small portion of the farm, 5.72 acres, is currently enrolled in CRP until 2030. The current tilled acres have a CSR2 rating of 83.6. All bidding will be conducted online.