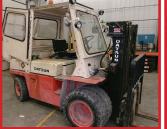

## PUTNEY AUCTION SERVICE

**Bussanmas Towing & Recovery Retirement Auction** 

Snap-On Auto Shop Tools, Wrenched, Sockets, Jacks, Automotive Testers, Diagnostic Tools, Hotsy, Tire And Wheel Machines, Hydraulic Hose Machine And Fitting, Semi, Truck, And Passenger Tires, Datson Forklift.