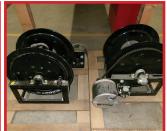

## PUTNEY AUCTION SERVICE

**Bussanmas Towing & Recovery Retirement Auction** 

Snap-On Auto Shop Tools, Wrenched, Sockets, Jacks, Automotive Testers, Diagnostic Tools, Hotsy, Tire And Wheel Machines, Hydraulic Hose Machine And Fitting, Semi, Truck, And Passenger Tires, Datson Forklift.