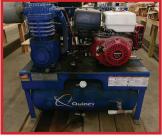

## PUTNEY AUCTION SERVICE

**Bussanmas Towing & Recovery Retirement Auction** 

Snap-On Auto Shop Tools, Wrenched, Sockets, Jacks, Automotive Testers, Diagnostic Tools, Hotsy, Tire And Wheel Machines, Hydraulic Hose Machine And Fitting, Semi, Truck, And Passenger Tires, Datson Forklift.