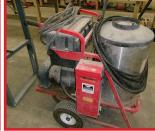

## PUTNEY AUCTION SERVICE

**Bussanmas Towing & Recovery Retirement Auction** 

Snap-On Auto Shop Tools, Wrenched, Sockets, Jacks, Automotive Testers, Diagnostic Tools, Hotsy, Tire And Wheel Machines, Hydraulic Hose Machine And Fitting, Semi, Truck, And Passenger Tires, Datson Forklift.