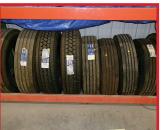

## PUTNEY AUCTION SERVICE

**Bussanmas Towing & Recovery Retirement Auction** 

Snap-On Auto Shop Tools, Wrenched, Sockets, Jacks, Automotive Testers, Diagnostic Tools, Hotsy, Tire And Wheel Machines, Hydraulic Hose Machine And Fitting, Semi, Truck, And Passenger Tires, Datson Forklift.