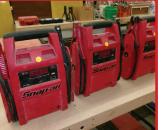

## PUTNEY AUCTION SERVICE

**Bussanmas Towing & Recovery Retirement Auction** 

Snap-On Auto Shop Tools, Wrenched, Sockets, Jacks, Automotive Testers, Diagnostic Tools, Hotsy, Tire And Wheel Machines, Hydraulic Hose Machine And Fitting, Semi, Truck, And Passenger Tires, Datson Forklift.