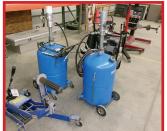

## PUTNEY AUCTION SERVICE

**Bussanmas Towing & Recovery Retirement Auction** 

Snap-On Auto Shop Tools, Wrenched, Sockets, Jacks, Automotive Testers, Diagnostic Tools, Hotsy, Tire And Wheel Machines, Hydraulic Hose Machine And Fitting, Semi, Truck, And Passenger Tires, Datson Forklift.