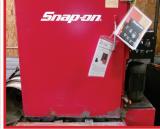

## PUTNEY AUCTION SERVICE

**Bussanmas Towing & Recovery Retirement Auction** 

Snap-On Auto Shop Tools, Wrenched, Sockets, Jacks, Automotive Testers, Diagnostic Tools, Hotsy, Tire And Wheel Machines, Hydraulic Hose Machine And Fitting, Semi, Truck, And Passenger Tires, Datson Forklift.