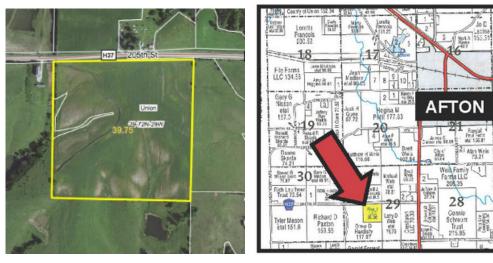

### 39.75 Net Taxable Acres, Union Twp, Union Co

Sellers: Five J. LLC

FARM #4035 - TRACT #1853 FARMLAND: 39.88 CROPLAND: 39.14 DCP CROPLAND: 39.14 TAXABLE ACRES: 39.75 TAXES: \$760 ANNUAL CORN BASE ACREAGE: 18.26 PLC YIELD: 118 BEAN BASE ACREAGE: 16.34 PLC YIELD: 36 TOTAL BASE ACREAGE: 34.60 CSRII: 66.8 PART OF SEC. 29 - 72N - 29W, Union Co, Iowa