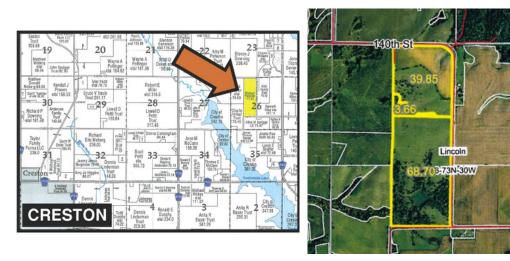

### 115 Net Taxable Acres, Lincoln Twp, Union Co

FARM #4059 - TRACT #7200 FARMLAND: 112.21 CROPLAND: 39.85 DCP CROPLAND: 39.85 TAXABLE ACRES: 115 TAXES: \$1,516 ANNUAL BEAN BASE ACREAGE: 22.20 PLC YIELD: 37 TOTAL BASE ACREAGE: 22.20 CSRII: 62.7 PART OF SEC. 26 - 73N - 30W, Union Co, Iowa

Sellers: Michael Francois & Marty Francois